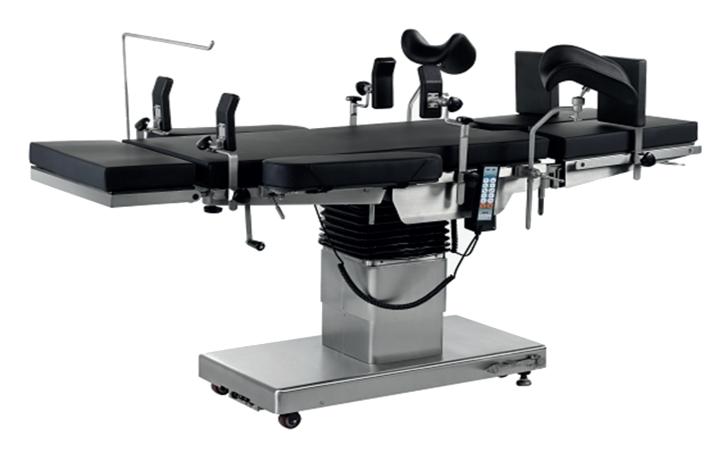

- Electric operating table is made specially to meet demand of general surgical operations. It adopts full 304 stainless steel, excellent properties on anti-rust.
- Tabletop is X-raying available.can be sliding for over 300mm, that meet C-arm need.
- Lenth/Width:2070mm/550mm
- Elevation(up/down):700mm/1000mm
- Trendelenburg:≥25°
- Reverse Trendelenburg:≥25°
- Lateral Tilt(left/right):25°/25°
- Head Rest(up/down):45°/90°
- Footplate(up/down&horizontal positioning): 90°
- Back plate(up/down):75°/20°
- Kidney bridge:120mm
- Sliding:300mm
- Power:220v, 50Hz, 1.0kW

## Standard accessories:

- 2 Shoulder Support
- 2 Arm Support
- 2 Body Support
- 2 Long Fixing Clamp 1 Matress
- 2 Knee Crutch
- 2 Foot plate
- 8 Fixing Clamp
- 1 Matress